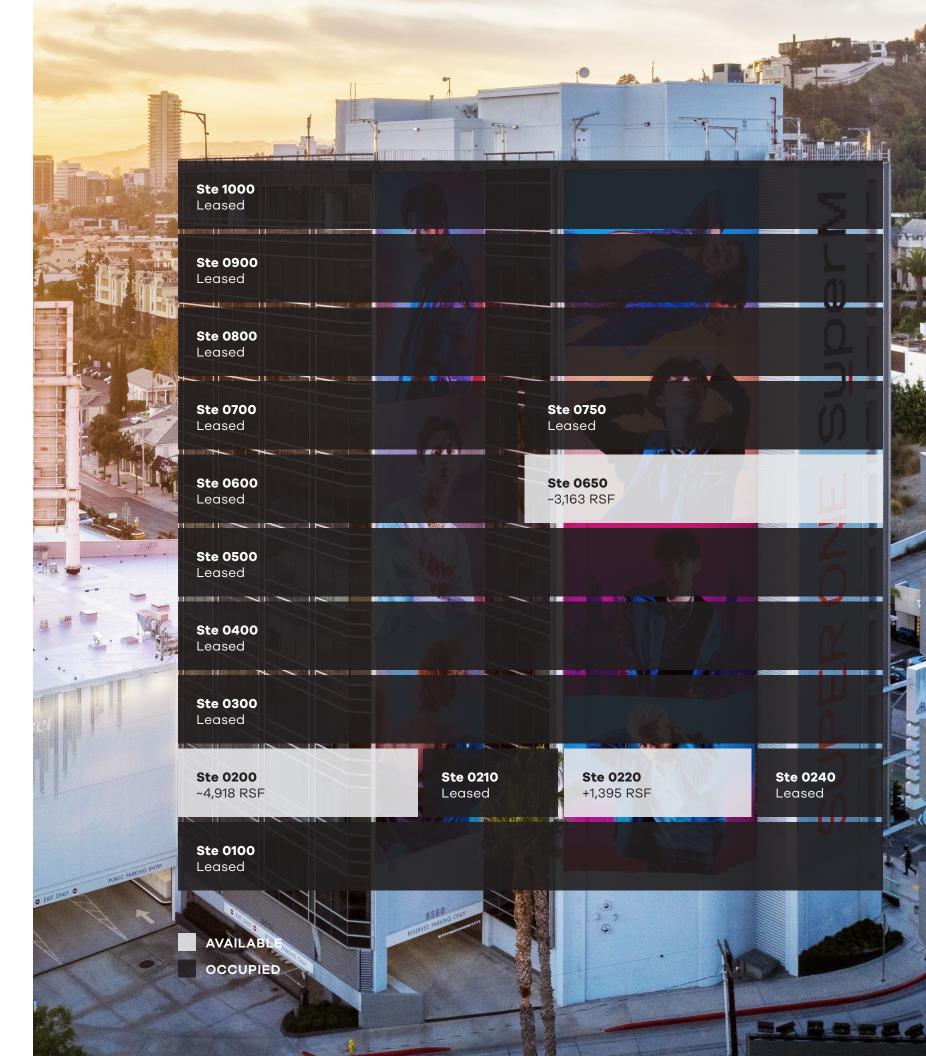

# SPACE AVAILABILITIES /

| 8560 W SUNSET BLVD |            |                                                                                    |
|--------------------|------------|------------------------------------------------------------------------------------|
| SUITE RSF          |            | # OFFICES                                                                          |
| 650                | ~3,163 RSF | 3 windowline offices, conference room, open work area, and kitchen                 |
| 220                | ~1,395 RSF | 2 windowline offices, 1 windowline conference room, break area, and open work area |
| 200                | ~4,918 RSF | 7 offices, 1 conference room, break area, and open work area                       |

## AVAILABILITIES /

## SUITE 200

~4,918 RSF Total Available

### **SUITE 220**

~1,395 RSF Total Available

N

THE SUNSET KILROY REALTY | 15

## SUITE 650

~3,163 RSF Total Available