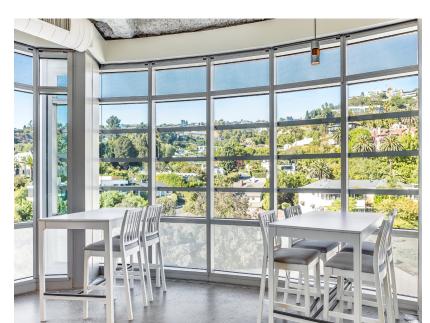

### **VIEWS FOR DAYS**

Floor-to-ceiling glass offers incredible sweeping views from the Pacific Ocean, downtown Los Angeles, to the Hollywood Hills