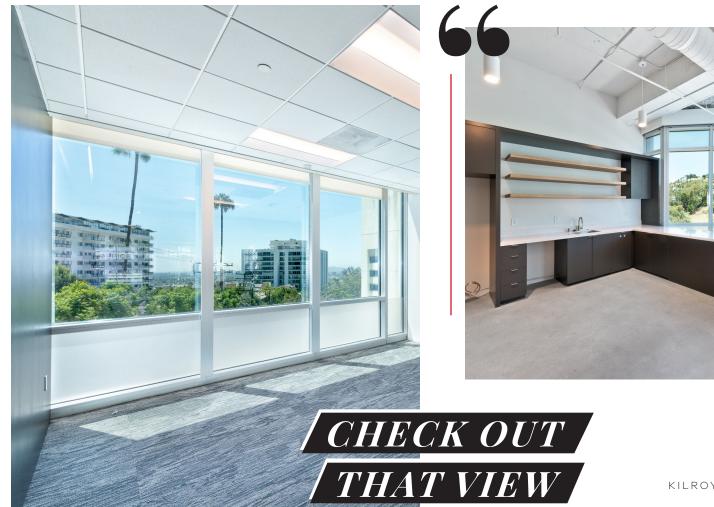

### **VIEWS FOR DAYS**

Floor-to-ceiling glass offers incredible sweeping views from the Pacific Ocean, downtown Los Angeles, to the Hollywood Hills