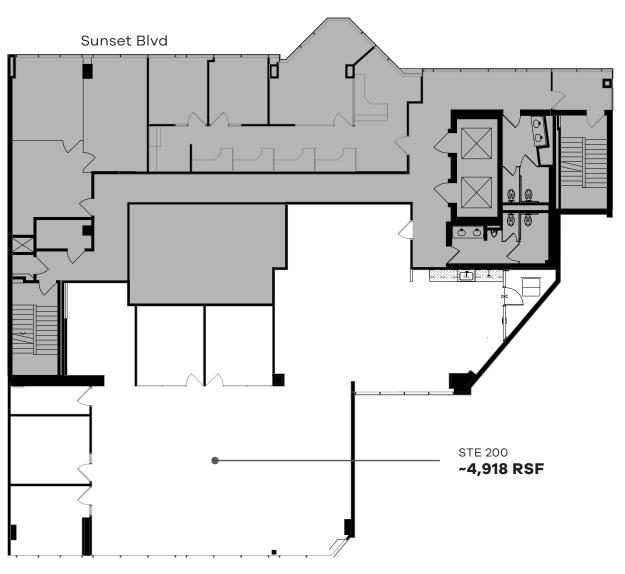

TIES /

| 8560 W SUNSET BLVD |            |                                                                                    |
|--------------------|------------|------------------------------------------------------------------------------------|
| SUITE RSF          |            | # OFFICES                                                                          |
| 650                | ~3,163 RSF | 3 windowline offices, conference room, open work area, and kitchen                 |
| 220                | ~1,395 RSF | 2 windowline offices, 1 windowline conference room, break area, and open work area |
| 200                | ~4,918 RSF | 7 offices, 1 conference room, break area, and open work area                       |



## AVAILABILITIES /

## SUITE 200

~4,918 RSF Total Available



### **SUITE 220**

~1,395 RSF Total Available



N

THE SUNSET KILROY REALTY | 15

# AVAILABILITIES /

## SUITE 650

~3,163 RSF Total Available















### **ABOUT KILROY**

Kilroy Realty is a place where innovation works.

We have made it our mission to provide creative work environments that spark inspiration and productivity for the country's very best thinkers and doers. We are building and managing 24.2 million square feet of innovative, sustainable properties across the Pacific Northwest, San Francisco Bay Area, Greater Los Angeles, Greater San Diego; and Greater Austin spaces that redefine life for the better.

100% LEED

**Developments** 

**Gold or Platinum** 

#### KILROYREALTY.COM

71% LEED Certified **Portfolio** 

**ENERGY STAR** Partner of the Year, 2014-2023

**ENER