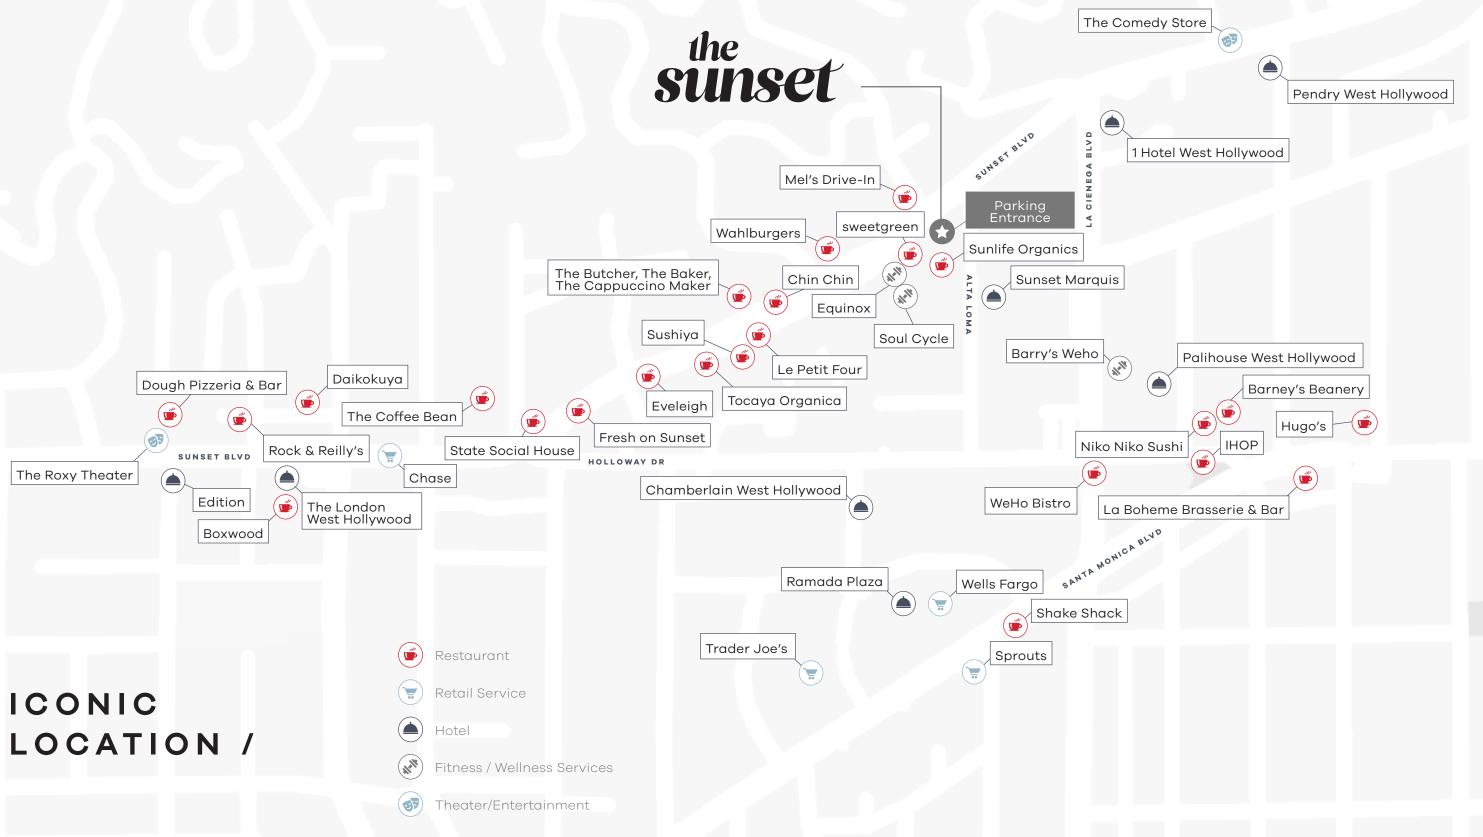

# NEIGHBORHOOD PERKS /

- ALCHEMY 43
- ZADIG & VOLTAIRE
- DRYBAR
- OLIVER PEOPLES
- TOCAYA ORGANICA
- SUSHIYA RESTAURANT
- LE PETIT FOUR
- THE BUTCHER, THE BAKER, THE CAPPUCCINO MAKER
- MEL'S DINER
- NEXT HEALTH
- SWEETGREEN

- SUNLIFE ORGANIC
- SOULCYCLE
- ONE MEDICAL
- ON THIS DAY
- EQUINOX
- MARTINEZ-SAMUEL SALON

THE SUNSET KILROY REALTY | 7

THE SUNSET

OPEN + AIRY SPACES /

sunny days ahead