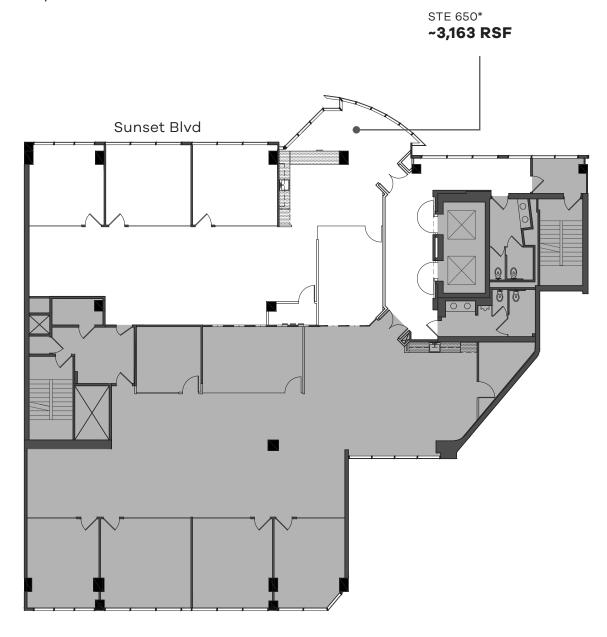

---|------------|------------------------------------------------------------------------------------|
| SUITE RSF          |            | # OFFICES                                                                          |
| 650                | ~3,163 RSF | 3 windowline offices, conference room, open work area, and kitchen                 |
| 220                | ~1,395 RSF | 2 windowline offices, 1 windowline conference room, break area, and open work area |
| 200                | ~4,918 RSF | 7 offices, 1 conference room, break area, and open work area                       |



## AVAILABILITIES /

## SUITE 200

~4,918 RSF Total Available



### **SUITE 220**

~1,395 RSF Total Available



N

THE SUNSET KILROY REALTY | 15

# AVAILABILITIES /

## SUITE 650

~3,163 RSF Total Available















### **ABOUT KILROY**

Kilroy Realty is a place where innovation works.

We have made it our mission to provide creative work environments that spark inspiration and productivity for the country's very best thinkers and doers. We are building and managing 24.2 million square feet of innovative, sustainable properties across the Pacific Northwest, San Francisco Bay Area, Greater Los Angeles, Greater San Diego; and Greater Austin spaces that redefine life for the better.

100% LEED

**Developments** 

**Gold or Platinum** 

#### KILROYREALTY.COM

71% LEED Certified **Portfolio** 

**ENERGY STAR** Partner of the Year, 2014-2023

**ENERGY STAR** Sustained Excellence, 2016-2023

**DOW JONES SUSTAINABILITY WORLD INDEX Member,** 2017-2021

Since 2020

**ACHIEVED CARBON** 

**NEUTRAL