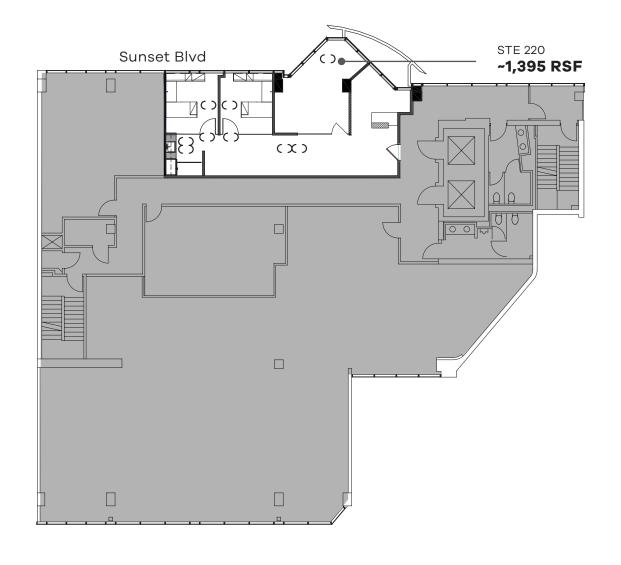

|
|--------------------|------------|------------------------------------------------------------------------------------|
| SUITE RSF          |            | # OFFICES                                                                          |
| 650                | ~3,163 RSF | 3 windowline offices, conference room, open work area, and kitchen                 |
| 220                | ~1,395 RSF | 2 windowline offices, 1 windowline conference room, break area, and open work area |
| 200                | ~4,918 RSF | 7 offices, 1 conference room, break area, and open work area                       |



## AVAILABILITIES /

## SUITE 200

~4,918 RSF Total Available



### **SUITE 220**

~1,395 RSF Total Available



N

THE SUNSET KILROY REALTY | 15

# AVAILABILITIES /

## SUITE 650

~3,163 RSF Total Available















### **ABOUT KILROY**

Kilroy Realty is a place where innovation works.

We have made it our mission to provide creative work environments that spark inspiration and productivity for the country's very best thinkers and doers. We are building and managing 24.2 million square feet of innovative, sustainable properties across the Pacific Northwest, San Francisco Bay Area, Greater Los Angeles, Greater San Diego; and Greater Austin spaces that redefine life for the better.

100% LEED

**Developments** 

**Gold or Platinum** 

#### KILROYREALTY.COM

71% LEED Certified **Portfolio** 

**ENERGY STAR** Partner of the Year, 2014-2023

**ENERGY STAR** Sustained Excellence, 2016-2023

**DOW