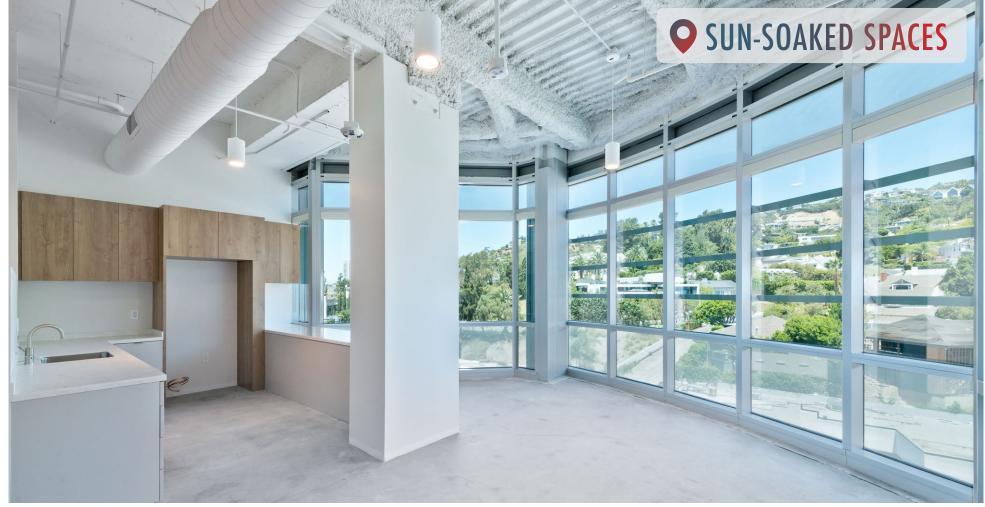

#### **VIEWS FOR DAYS**

Floor-to-ceiling glass offers incredible sweeping views from the Pacific Ocean, downtown Los Angeles, to the Hollywood Hills

# sunny days – ahead