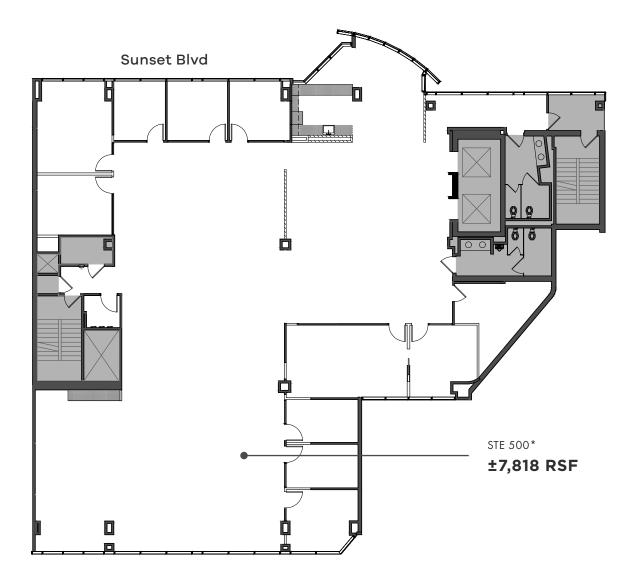

## SUITE 500

±7,818 RSF Total Available

# SUITE 650

Ν

±3,163 RSF Total Available

Floors 4 & 5 are contiguous for ±15,636 sq. ft.