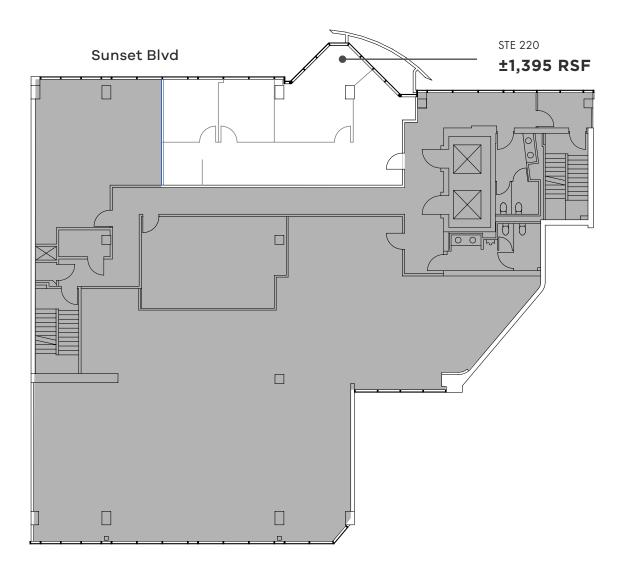

ndowline<br>conference room, break area, and<br>open work area                              |     |
| 200   | ±4,918 RSF | 7 offices, 1 conference room, break<br>area, and open work area                                                       |     |
| 100   | ±6,268 RSF | 6 offices, 2 conference rooms, kitchen,<br>and open work area. Sunset Blvd and<br>lobby identity available            |     |



\*Floors 4 & 5 are contiguous for ±15,636 sq. ft.



**Ste 0650** ±3,163 RSF

> **Ste 0220** +1,395 RSF

Ste 0240 Leased

34 20 024

# AVAILABILITIES /

### **SUITE 100**

±6,268 RSF Total Available

## **SUITE 200**

±4,918 RSF Total Available May 2022

Sunset Blvd



Ц 

Ν





# Ν

# AVAILABILITIES /

### **SUITE 220**

±1,395 RSF Total Available

## **SUITE 400**

±7,818 RSF Total Available







Ν

Ν

# AVAILABILITIES /

## SUITE 500

±7,818 RSF Total Available



# SUITE 650

Ν

±3,163 RSF Total Available



Floors 4 & 5 are contiguous for ±15,636 sq. ft.

# N











# **ABOUT KILROY**

#### Kilroy Realty is a place where innovation works.

We have made it our mission to provide creative work environments that spark inspiration and productivity for the country's very best thinkers and doers. We are building and managing 24.2 million square feet of innovative, sustainable properties across the Pacific Northwest, San Francisco Bay Area, Greater Los Angeles, and Greater San Diego; spaces that redefine life for the better.

KILROYREALTY.COM

Established

100% **CARBON NEUTRAL OPERATIONS** in 2020 and 2021

78% LEED Certified Portfolio

100% LEED **Gold or Platinum Developme