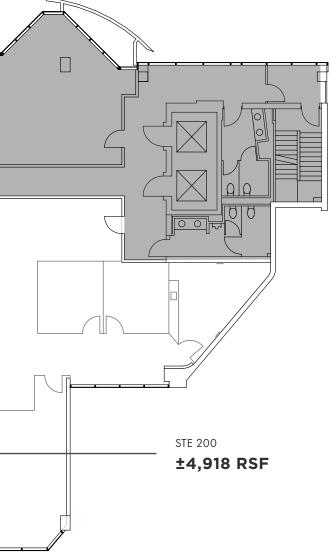

e/IT room, pantry room,<br>open break area, and open work area | 360 |
| 220   | ±1,395 RSF | 2 windowline offices, 1 windowline<br>conference room, break area, and<br>open work area                              |     |
| 200   | ±4,918 RSF | 7 offices, 1 conference room, break<br>area, and open work area                                                       |     |
| 100   | ±6,268 RSF | 6 offices, 2 conference rooms, kitchen,<br>and open work area. Sunset Blvd and<br>lobby identity available            |     |



\*Floors 4 & 5 are contiguous for ±15,636 sq. ft.



**Ste 0650** ±3,163 RSF

> **Ste 0220** +1,395 RSF

Ste 0240 Leased

34 20 024

# AVAILABILITIES /

### **SUITE 100**

±6,268 RSF Total Available

## **SUITE 200**

±4,918 RSF Total Available May 2022

Sunset Blvd



Ц 

Ν





# Ν

# AVAILABILITIES /

### **SUITE 220**

±1,395 RSF Total Available

## **SUITE 400**

±7,818 RSF Total Available







Ν

Ν

# AVAILABILITIES /

## SUITE 500

±7,818 RSF Total Available



# SUITE 650

Ν

±3,163 RSF Total Available



Floors 4 & 5 are contiguous for ±15,636 sq. ft.

# N











# **ABOUT KILROY**

#### Kilroy Realty is a place where innovation works.

We have made it our mission to provide creative work environments that spark inspiration and productivity for the country's very best thinkers and doers. We are building and managing 24.2 million square feet of innovative, sustainable properties across the Pacific Northwest, San Francisco Bay Area, Greater Los Angeles, and Greater San Diego; spaces that redefine life for the better.

KILROYREALTY.COM

Established

1