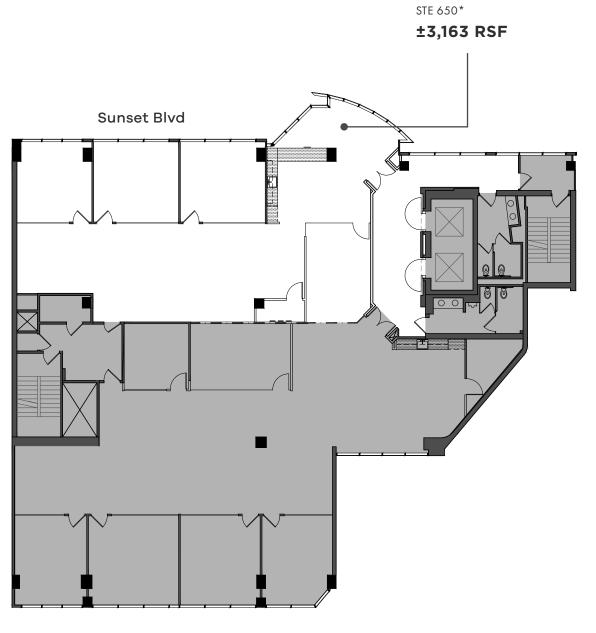

\*Floors 4 & 5 are contiguous for ±15,636 sq. ft.

**Ste 0650** ±3,163 RSF

> **Ste 0220** +1,395 RSF

Ste 0240 Leased

34 20 024

# SUITE 650

Ν

±3,163 RSF Total Available

Floors 4 & 5 are contiguous for ±15,636 sq. ft.