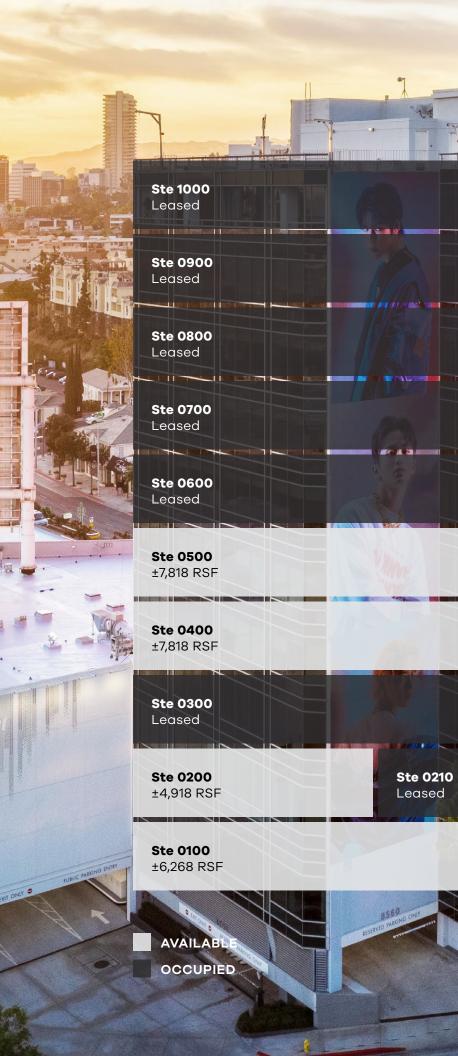

# SPACE AVAILABILITIES /

#### 8560 W SUNSET BLVD

| SUITE | RSF        | # OFFICES                                                                                                             |     |
|-------|------------|-----------------------------------------------------------------------------------------------------------------------|-----|
| 650   | ±3,163 RSF | 3 windowline offices, conference room, open work area, and kitchen                                                    |     |
| 500*  | ±7,818 RSF | 6 offices, 2 conference rooms, break/<br>lounge area, and open work area                                              |     |
| 400*  | ±7,818 RSF | 11 offices, 1 conference room, 2 phone<br>rooms, storage/IT room, pantry room,<br>open break area, and open work area | 360 |
| 220   | ±1,395 RSF | 2 windowline offices, 1 windowline<br>conference room, break area, and<br>open work area                              |     |
| 200   | ±4,918 RSF | 7 offices, 1 conference room, break<br>area, and open work area                                                       |     |
| 100   | ±6,268 RSF | 6 offices, 2 conference rooms, kitchen,<br>and open work area. Sunset Blvd and<br>lobby identity available            |     |

\*Floors 4 & 5 are contiguous for ±15,636 sq. ft.

**Ste 0650** ±3,163 RSF

> **Ste 0220** +1,395 RSF

Ste 0240 Leased

34 20 024