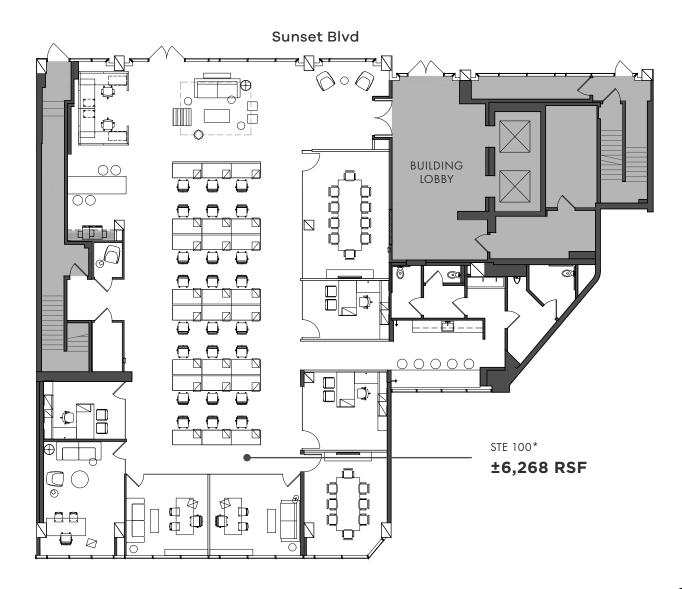

oms, storage/IT room, pantry room,<br>open break area, and open work area | 360 |
| 220   | ±1,395 RSF | 2 windowline offices, 1 windowline<br>conference room, break area, and<br>open work area                              |     |
| 200   | ±4,918 RSF | 7 offices, 1 conference room, break<br>area, and open work area                                                       |     |
| 100   | ±6,268 RSF | 6 offices, 2 conference rooms, kitchen,<br>and open work area. Sunset Blvd and<br>lobby identity available            |     |



\*Floors 4 & 5 are contiguous for ±15,636 sq. ft.



**Ste 0650** ±3,163 RSF

> **Ste 0220** +1,395 RSF

Ste 0240 Leased

34 20 024

# AVAILABILITIES /

### **SUITE 100**

±6,268 RSF Total Available

## **SUITE 200**

±4,918 RSF Total Available May 2022

Sunset Blvd



Ц 

Ν





# Ν

# AVAILABILITIES /

### **SUITE 220**

±1,395 RSF Total Available

## **SUITE 400**

±7,818 RSF Total Available







Ν

Ν

# AVAILABILITIES /

## SUITE 500

±7,818 RSF Total Available



# SUITE 650

Ν

±3,163 RSF Total Available



Floors 4 & 5 are contiguous for ±15,636 sq. ft.

# N











# **ABOUT KILROY**

#### Kilroy Realty is a place where innovation works.

We have made it our mission to provide creative work environments that spark inspiration and productivity for the country's very best thinkers and doers. We are building and managing 24.2 million square feet of innovative, sustainable properties across the Pacific Northwest, San Francisco Bay Area, Greater Los Angeles, and Greater San Diego; spaces that redefine life for the better.

KILROYREALTY.COM

Est