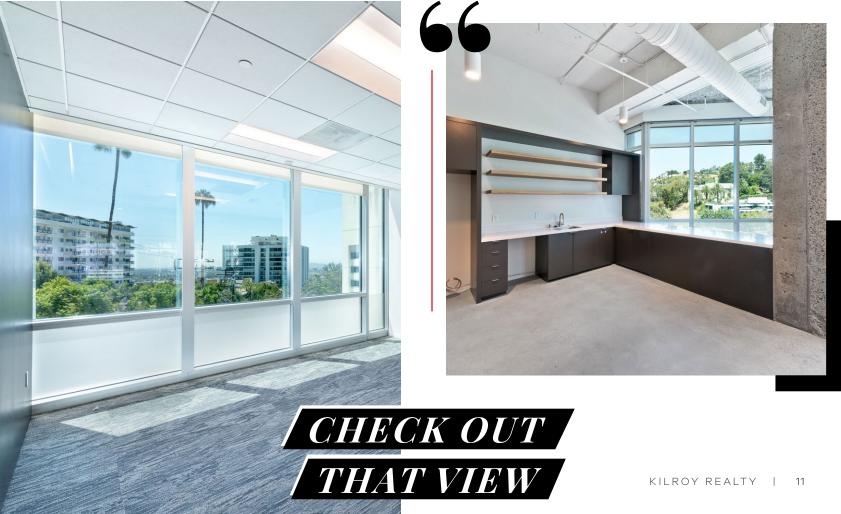

#### **VIEWS FOR DAYS**

Floor-to-ceiling glass offers incredible sweeping views from the Pacific Ocean, downtown Los Angeles, to the Hollywood Hills

# sunny days – ahead