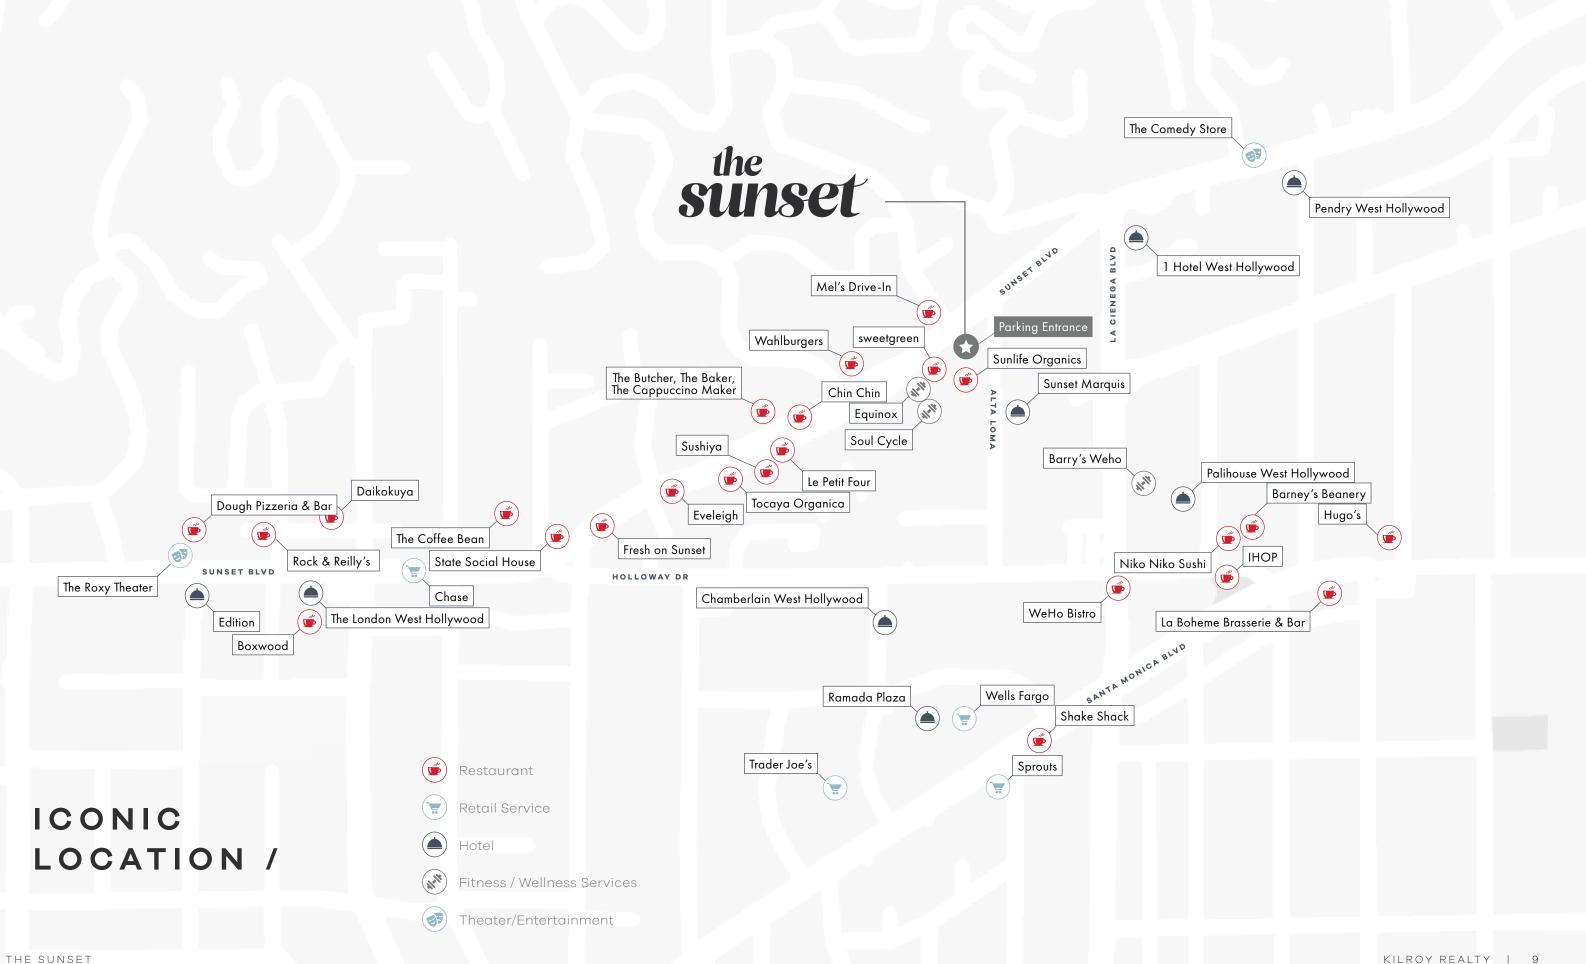

# NEIGHBORHOOD **PERKS /**

THE BUTCHER, THE BAKER, THE CAPPUCCINO MAKER

- ALCHEMY 43
- ZADIG & VOLTAIRE
- DRYBAR
- OLIVER PEOPLES
- TOCAYA ORGANICA
- SUSHIYA RESTAURANT
- LE PETIT FOUR
- THE BUTCHER, THE BAKER, THE CAPPUCINO MAKER
- MEL'S DINER
- NEXT HEALTH
- SWEETGREEN

- SUNLIFE ORGANIC
- SOULCYCLE
- ONE MEDICAL
- ON THIS DAY
- EQUINOX
- MARTINEZ-SAMUEL SALON