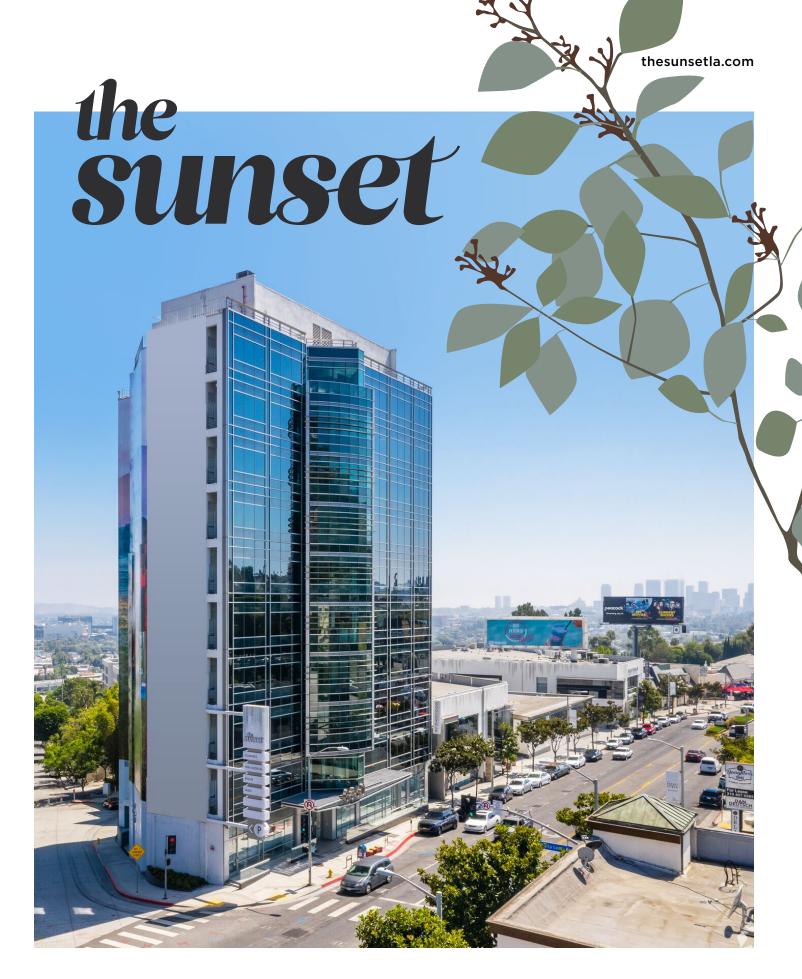

KILROY

8560 W. Sunset Blvd West Hollywood

#### **BOUTIQUE BUILDING**

10-story Class A boutique office building with 7,800 SF average floorplates

#### **VIEWS FOR DAYS**

Floor-to-ceiling glass offers incredible sweeping views from the Pacific Ocean, downtown Los Angeles, to the Hollywood Hills

#### **ENVIABLE EXPOSURE**

Signage opportunities available