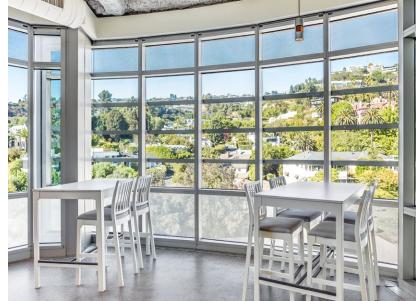

#### **VIEWS FOR DAYS**

Floor-to-ceiling glass offers incredible sweeping views from the Pacific Ocean, downtown Los Angeles, to the Hollywood Hills